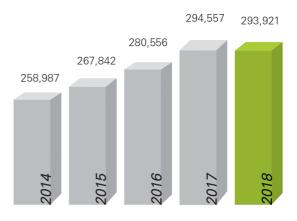

## **FINANCIAL HIGHLIGHTS**

|                            |        | Financial Year Ended 30 April ("FY") |         |         |         |         |  |
|----------------------------|--------|--------------------------------------|---------|---------|---------|---------|--|
|                            |        | 2018                                 | 2017    | 2016    | 2015    | 2014    |  |
| Revenue                    | RM'000 | 509,790                              | 465,976 | 444,823 | 454,461 | 416,358 |  |
| EBITDA                     | RM'000 | 30,455                               | 47,466  | 38,767  | 35,145  | 44,735  |  |
| Profit before tax          | RM'000 | 7,634                                | 25,494  | 16,309  | 15,215  | 24,943  |  |
| Profit after tax           | RM'000 | 6,097                                | 17,953  | 15,721  | 13,191  | 22,080  |  |
|                            |        |                                      |         |         |         |         |  |
| Total Assets               | RM'000 | 503,258                              | 488,381 | 448,897 | 456,425 | 396,455 |  |
| Total Liabilities          | RM'000 | 209,337                              | 193,824 | 168,341 | 188,583 | 137,468 |  |
| Total Shareholders' Equity | RM'000 | 293,921                              | 294,557 | 280,556 | 267,842 | 258,987 |  |
|                            |        |                                      |         |         |         |         |  |
| Net Gearing Ratio          | Times  | 0.30                                 | 0.18    | 0.16    | 0.32    | 0.12    |  |
| Earnings per share (EPS)   | Sen    | 2.45                                 | 7.22    | 6.33    | 5.31    | 8.89    |  |
| Net Asset per share        | RM     | 1.18                                 | 1.19    | 1.13    | 1.08    | 1.04    |  |

## REVIEW OF GROUP'S FINANCIAL RESULTS AND FINANCIAL CONDITIONS (cont'd)

Revenue (RM'000)

Total Shareholders' Equity (RM'000)

Profit before Tax (RM'000)

Profit after Tax (RM'000)