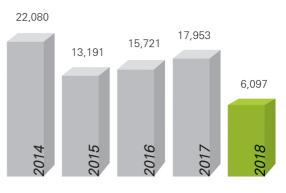

## **FINANCIAL HIGHLIGHTS**

|                            |        | Financial Year Ended 30 April ("FY") |         |         |         |         |  |
|----------------------------|--------|--------------------------------------|---------|---------|---------|---------|--|
|                            |        | 2018                                 | 2017    | 2016    | 2015    | 2014    |  |
| Revenue                    | RM'000 | 509,790                              | 465,976 | 444,823 | 454,461 | 416,358 |  |
| EBITDA                     | RM'000 | 30,455                               | 47,466  | 38,767  | 35,145  | 44,735  |  |
| Profit before tax          | RM'000 | 7,634                                | 25,494  | 16,309  | 15,215  | 24,943  |  |
| Profit after tax           | RM'000 | 6,097                                | 17,953  | 15,721  | 13,191  | 22,080  |  |
|                            |        |                                      |         |         |         |         |  |
| Total Assets               | RM'000 | 503,258                              | 488,381 | 448,897 | 456,425 | 396,455 |  |
| Total Liabilities          | RM'000 | 209,337                              | 193,824 | 168,341 | 188,583 | 137,468 |  |
| Total Shareholders' Equity | RM'000 | 293,921                              | 294,557 | 280,556 | 267,842 | 258,987 |  |
|                            |        |                                      |         |         |         |         |  |
| Net Gearing Ratio          | Times  | 0.30                                 | 0.18    | 0.16    | 0.32    | 0.12    |  |
| Earnings per share (EPS)   | Sen    | 2.45                                 | 7.22    | 6.33    | 5.31    | 8.89    |  |
| Net Asset per share        | RM     | 1.18                                 | 1.19    | 1.13    | 1.08    | 1.04    |  |

## REVIEW OF GROUP'S FINANCIAL RESULTS AND FINANCIAL CONDITIONS (cont'd)

Revenue (RM'000)

Total Shareholders' Equity (RM'000)

Profit before Tax (RM'000)

Profit after Tax (RM'000)