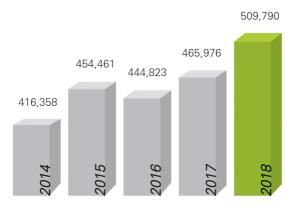

## **FINANCIAL HIGHLIGHTS**

|                            |        | Financial Year Ended 30 April ("FY") |         |         |         |         |  |
|----------------------------|--------|--------------------------------------|---------|---------|---------|---------|--|
|                            |        | 2018                                 | 2017    | 2016    | 2015    | 2014    |  |
| Revenue                    | RM'000 | 509,790                              | 465,976 | 444,823 | 454,461 | 416,358 |  |
| EBITDA                     | RM'000 | 30,455                               | 47,466  | 38,767  | 35,145  | 44,735  |  |
| Profit before tax          | RM'000 | 7,634                                | 25,494  | 16,309  | 15,215  | 24,943  |  |
| Profit after tax           | RM'000 | 6,097                                | 17,953  | 15,721  | 13,191  | 22,080  |  |
|                            |        |                                      |         |         |         |         |  |
| Total Assets               | RM'000 | 503,258                              | 488,381 | 448,897 | 456,425 | 396,455 |  |
| Total Liabilities          | RM'000 | 209,337                              | 193,824 | 168,341 | 188,583 | 137,468 |  |
| Total Shareholders' Equity | RM'000 | 293,921                              | 294,557 | 280,556 | 267,842 | 258,987 |  |
|                            |        |                                      |         |         |         |         |  |
| Net Gearing Ratio          | Times  | 0.30                                 | 0.18    | 0.16    | 0.32    | 0.12    |  |
| Earnings per share (EPS)   | Sen    | 2.45                                 | 7.22    | 6.33    | 5.31    | 8.89    |  |
| Net Asset per share        | RM     | 1.18                                 | 1.19    | 1.13    | 1.08    | 1.04    |  |

## REVIEW OF GROUP'S FINANCIAL RESULTS AND FINANCIAL CONDITIONS (cont'd)

Revenue (RM'000)

Total Shareholders' Equity (RM'000)

Profit before Tax (RM'000)

Profit after Tax (RM'000)