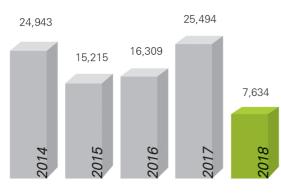

## **FINANCIAL HIGHLIGHTS**

|                            |        | Financial Year Ended 30 April ("FY") |         |         |         |         |  |
|----------------------------|--------|--------------------------------------|---------|---------|---------|---------|--|
|                            |        | 2018                                 | 2017    | 2016    | 2015    | 2014    |  |
| Revenue                    | RM'000 | 509,790                              | 465,976 | 444,823 | 454,461 | 416,358 |  |
| EBITDA                     | RM'000 | 30,455                               | 47,466  | 38,767  | 35,145  | 44,735  |  |
| Profit before tax          | RM'000 | 7,634                                | 25,494  | 16,309  | 15,215  | 24,943  |  |
| Profit after tax           | RM'000 | 6,097                                | 17,953  | 15,721  | 13,191  | 22,080  |  |
|                            |        |                                      |         |         |         |         |  |
| Total Assets               | RM'000 | 503,258                              | 488,381 | 448,897 | 456,425 | 396,455 |  |
| Total Liabilities          | RM'000 | 209,337                              | 193,824 | 168,341 | 188,583 | 137,468 |  |
| Total Shareholders' Equity | RM'000 | 293,921                              | 294,557 | 280,556 | 267,842 | 258,987 |  |
|                            |        |                                      |         |         |         |         |  |
| Net Gearing Ratio          | Times  | 0.30                                 | 0.18    | 0.16    | 0.32    | 0.12    |  |
| Earnings per share (EPS)   | Sen    | 2.45                                 | 7.22    | 6.33    | 5.31    | 8.89    |  |
| Net Asset per share        | RM     | 1.18                                 | 1.19    | 1.13    | 1.08    | 1.04    |  |

## REVIEW OF GROUP'S FINANCIAL RESULTS AND FINANCIAL CONDITIONS (cont'd)

Revenue (RM'000)

Total Shareholders' Equity (RM'000)

Profit before Tax (RM'000)

Profit after Tax (RM'000)